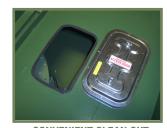

Units must be mounted to extend outlet minumum 40" above roofline \*\* based on standard NAKS configurations with Motors and Drives

**CONVENIENT CLEAN OUT ACCESS DOOR** 