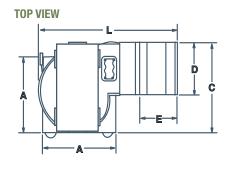

### **DIMENSIONS**

| MODEL  | A       | CURB<br>(SQUARE) | AU       | D        | E       | н         | L         | RO       | SHAFT<br>DIAMETER | UNIT WEIGHT (LBS)<br>(without motors<br>& drives) |
|--------|---------|------------------|----------|----------|---------|-----------|-----------|----------|-------------------|---------------------------------------------------|
| UTBH13 | 21 1/2" | 20 1/2"          | 27 7/16" | 14 3/4"  | 10 5/8" | 30 15/16" | 41 7/8"   | 17 1/2"  | 1"                | TBA                                               |
| UTBH16 | 25 1/2" | 24 1/2"          | 31 1/2"  | 17 7/8"  | 13 1/4" | 34 1/4"   | 48 11/16" | 21 5/16" | 1 3/16"           | TBA                                               |
| UTBH20 | 29 1/2" | 28 1/2"          | 35 7/8"  | 21 9/16" | 15 5/8" | 40 1/16"  | 56 1/8"   | 25 1/2"  | 1 3/16"           | TBA                                               |
| UTBH24 | 34 1/2" | 33 3/8"          | 40 5/8"  | 26 5/16" | 19 1/2" | 43 5/8"   | 66 7/8"   | 30 1/8"  | 1 7/16"           | TBA                                               |