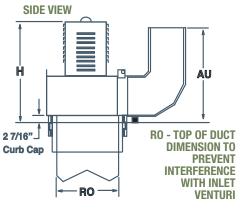

### **DIMENSIONS**

| MODEL  | A       | CURB<br>(SQUARE) | AU       | D        | E       | н         | L         | RO       | SHAFT<br>DIAMETER | UNIT WEIGHT (LBS)<br>(without motors<br>& drives) |
|--------|---------|------------------|----------|----------|---------|-----------|-----------|----------|-------------------|---------------------------------------------------|
| UTBH13 | 21 1/2" | 20 1/2"          | 27 7/16" | 14 3/4"  | 10 5/8" | 30 15/16" | 41 7/8"   | 17 1/2"  | 1"                | TBA                                               |
| UTBH16 | 25 1/2" | 24 1/2"          | 31 1/2"  | 17 7/8"  | 13 1/4" | 34 1/4"   | 48 11/16" | 21 5/16" | 1 3/16"           | TBA                                               |
| UTBH20 | 29 1/2" | 28 1/2"          | 35 7/8"  | 21 9/16" | 15 5/8" | 40 1/16"  | 56 1/8"   | 25 1/2"  | 1 3/16"           | TBA                                               |
| UTBH24 | 34 1/2" | 33 3/8"          | 40 5/8"  | 26 5/16" | 19 1/2" | 43 5/8"   | 66 7/8"   | 30 1/8"  | 1 7/16"           | TBA                                               |