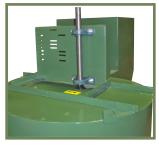

**UNIT SHOWN WITH COVER** REMOVED

2" DRAIN CONNECTION

| REQUIREMENT                                                     | UТВH     |           |  |  |
|-----------------------------------------------------------------|----------|-----------|--|--|
| REQUIREMENT                                                     | STANDARD | ACCESSORY |  |  |
| Designed for removal of smoke and/or grease laden air           | •        |           |  |  |
| Air temperatures up to 300°F                                    | •        |           |  |  |
| Access for cleanout                                             | •        |           |  |  |
| Grease drain                                                    | •        |           |  |  |
| Grease collection box                                           |          | •         |  |  |
| Minimum 500 FPM airflow in duct**                               | •        |           |  |  |
| Vented roof curb extending discharge minimum 40" above roofline |          | •         |  |  |
| Curb hinge                                                      |          | •         |  |  |

Units must be mounted to extend outlet minumum 40" above roofline \*\* based on standard NAKS configurations with Motors and Drives

**CONVENIENT CLEAN OUT ACCESS DOOR** 