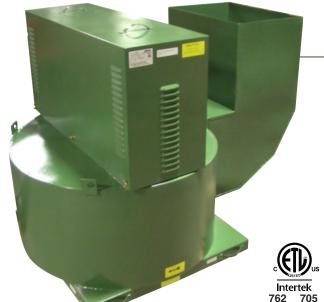

# **UTBH SERIES**

#### **Horizontal Restaurant Exhausters**

#### **FEATURES**

- · UL762 Listed for the removal of cooking vapors
- · Meets NFPA-96 Installation guidelines
- · Convenient hinged curb mounting
- Clean-out access door
- Fully welded, 16 gauge or heavier blower housing c/w shaft seal to eliminate grease leakage
- · 2 inch drain connection
- · Pillow block ball bearings
- · Upblast discharge directs exhaust away from roof
- · Heavy duty, backward inclined non-overloading wheel