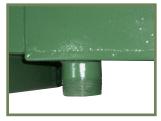

**UNIT SHOWN WITH COVER** REMOVED

2" DRAIN CONNECTION

| REQUIREMENT                                                     | UТВH     |           |  |  |
|-----------------------------------------------------------------|----------|-----------|--|--|
| REQUIREMENT                                                     | STANDARD | ACCESSORY |  |  |
| Designed for removal of smoke and/or grease laden air           | •        |           |  |  |
| Air temperatures up to 300°F                                    | •        |           |  |  |
| Access for cleanout                                             | •        |           |  |  |
| Grease drain                                                    | •        |           |  |  |
| Grease collection box                                           |          | •         |  |  |
| Minimum 500 FPM airflow in duct**                               | •        |           |  |  |
| Vented roof curb extending discharge minimum 40" above roofline |          | •         |  |  |
| Curb hinge                                                      |          | •         |  |  |